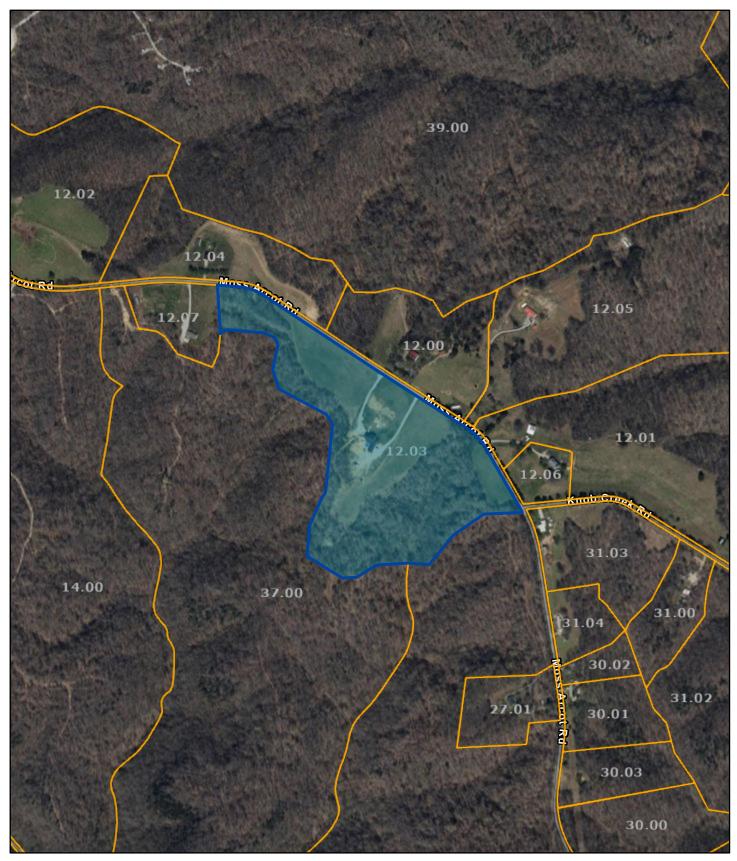

## Clay County - Parcel: 044 012.03

Date: September 7, 2023

County: Clay

Owner: CUNNINGHAM JUSTIN BART ETUX

Address: MOSS ARCOT RD 3292 Parcel Number: 044 012.03

Deeded Acreage: 0
Calculated Acreage: 28.5
Date of TDOT Imagery: 2018
Date of Vexcel Imagery: 2021

The property lines are compiled from information maintained by your local county Assessor's office but are not conclusive evidence of property ownership in any court of law.