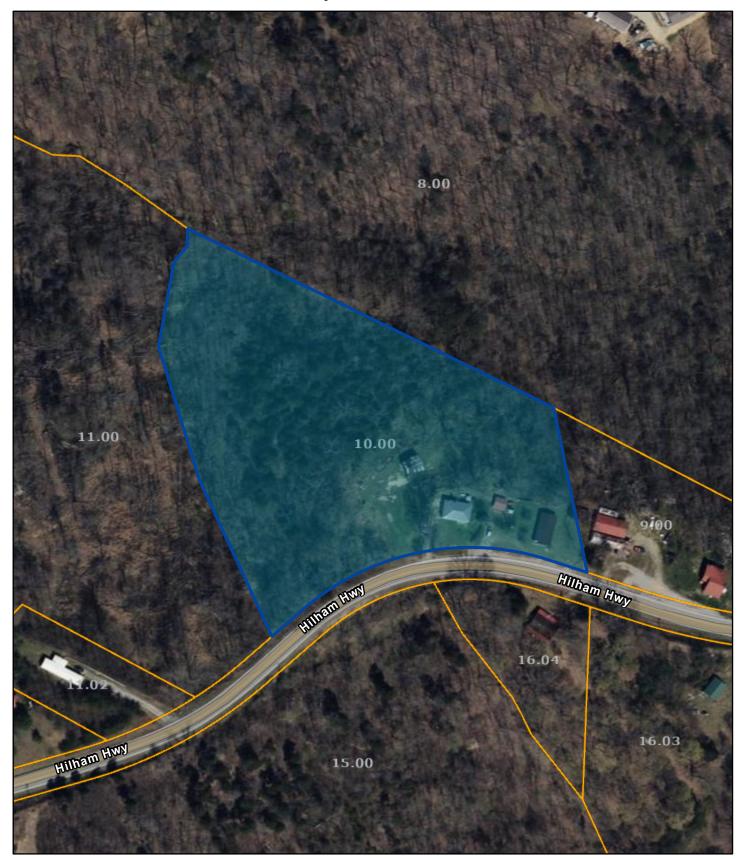

## Overton County - Parcel: 041 010.00

Date: February 1, 2024

County: Overton

Owner: SKINNER SUE ETAL Address: HILHAM HWY 3492 Parcel Number: 041 010.00

Deeded Acreage: 5 Calculated Acreage: 6.5 Date of TDOT Imagery: 2022 Date of Vexcel Imagery: 2023

The property lines are compiled from information maintained by your local county Assessor's office but are not conclusive evidence of property ownership in any court of law.