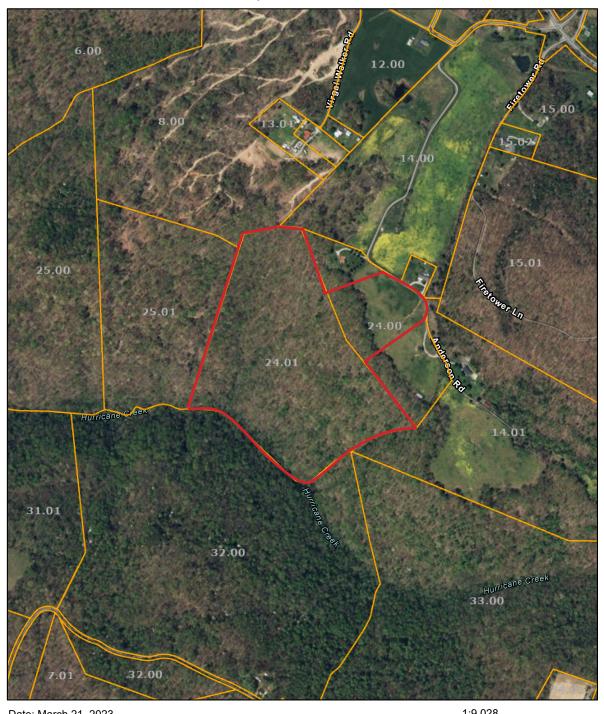

Pickett County - Parcel: 045 024.01

Date: March 21, 2023

County: Pickett Owner: AMONETT FAMILY TRUST Address: ANDERSON RD S/O Parcel Number: 045 024.01 Deeded Acreage: 40.83 Calculated Acreage: 0 Date of TDOT Imagery: 2018 Date of Vexcel Imagery: 2021