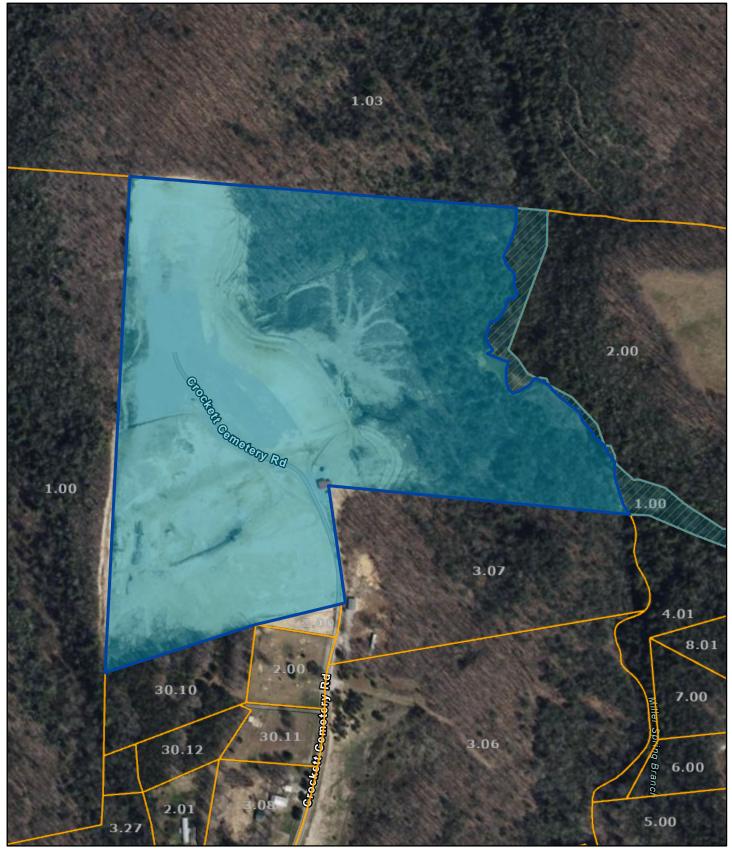

## Fentress County - Parcel: 044 001.00

Date: September 27, 2024

County: Fentress Owner: PARKER EDGAR III Address: CROCKETT CEMETERY RD Parcel Number: 044 001.00 Deeded Acreage: 38.65 Calculated Acreage: 0 Date of TDOT Imagery: 2022 Date of Vexcel Imagery: 2023

The property lines are compiled from information maintained by your local county Assessor's office but are not conclusive evidence of property ownership in any court of law.