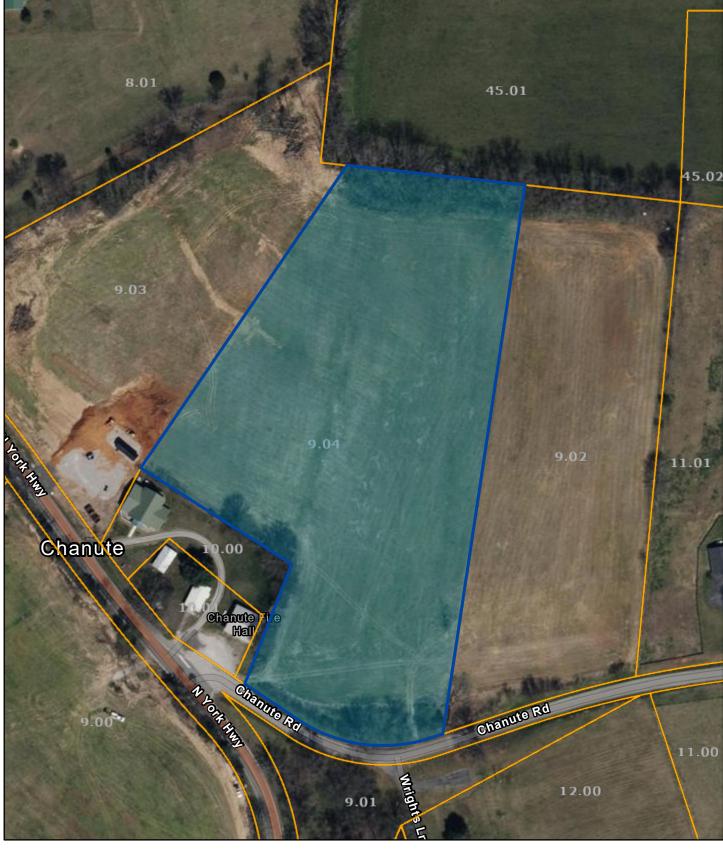

## Pickett County - Parcel: 014 009.04

Date: May 16, 2025

County: PICKETT Owner: HUDDLESTON RYAN Address: CHANUTE RD Parcel ID: 014 009.04 Deeded Acreage: 7.52 Calculated Acreage: 0 Vexcel Imagery Date: 2023