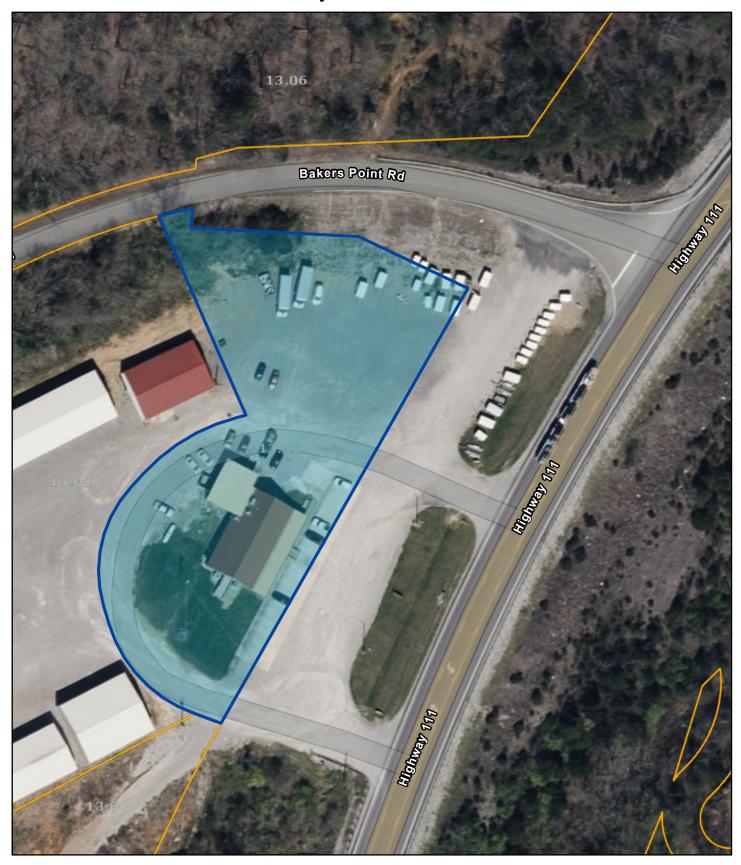

## Pickett County - Parcel: 013 013.02

Date: December 17, 2024

County: PICKETT

Owner: JOHNSON MALCOLM ETUX JENNY

Address: HWY 111 9201 Parcel ID: 013 013.02 Deeded Acreage: 1.43 Calculated Acreage: 0 Vexcel Imagery Date: 2023

The property lines are compiled from information maintained by your local county Assessor's office but are not conclusive evidence of property ownership in any court of law.