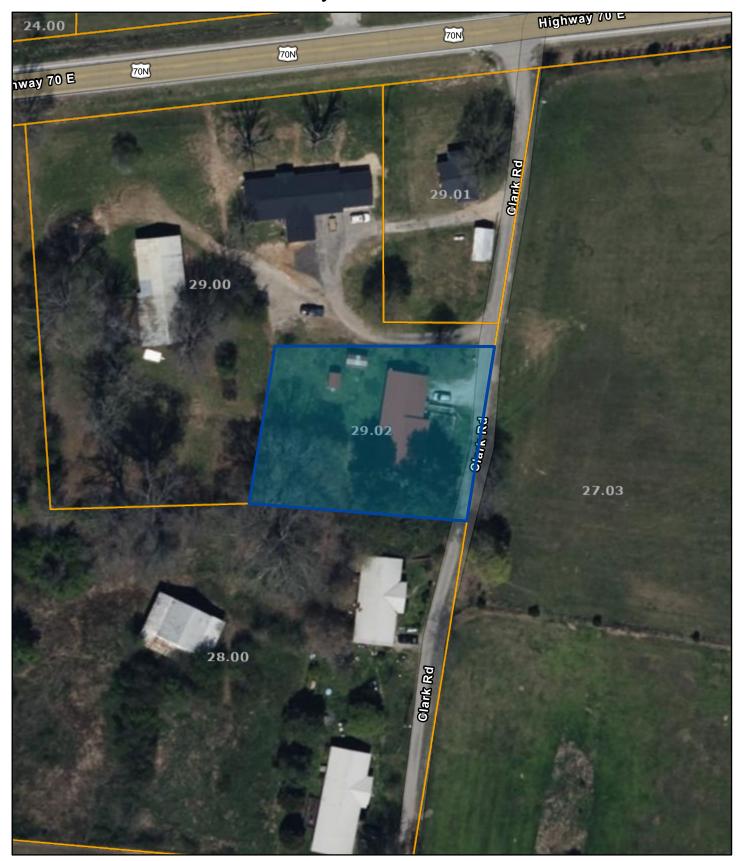

## Putnam County - Parcel: 097 029.02

Date: October 18, 2023

County: Putnam
Owner: KAIL SHELBY J
Address: CLARK RD 4213
Parcel Number: 097 029.02
Deeded Acreage: 0.45
Calculated Acreage: 0
Date of TDOT Imagery: 2018
Date of Vexcel Imagery: 2021

The property lines are compiled from information maintained by your local county Assessor's office but are not conclusive evidence of property ownership in any court of law.