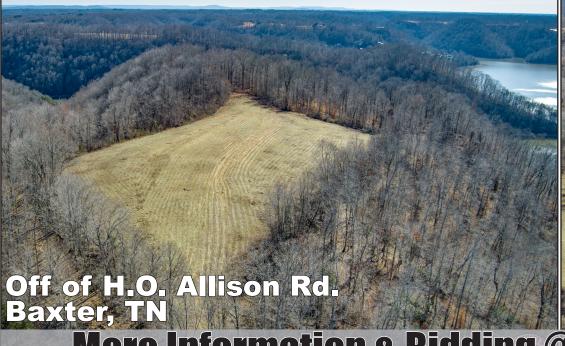

## ONLINE ONLY ABSOLUTE AUCTION 30.45+/- Acres Selling in 1 Tract BIDDING ENDS: THURSDAY • APRIL 4 • 10 AM

## 30+/- ACRES WITH CENTER HILL LAKEVIEW

This sprawling acreage is perfect for a private estate. It has an open field virtually surrounded by woodland. The property has easy access to I40, just south of Cookeville, TN.