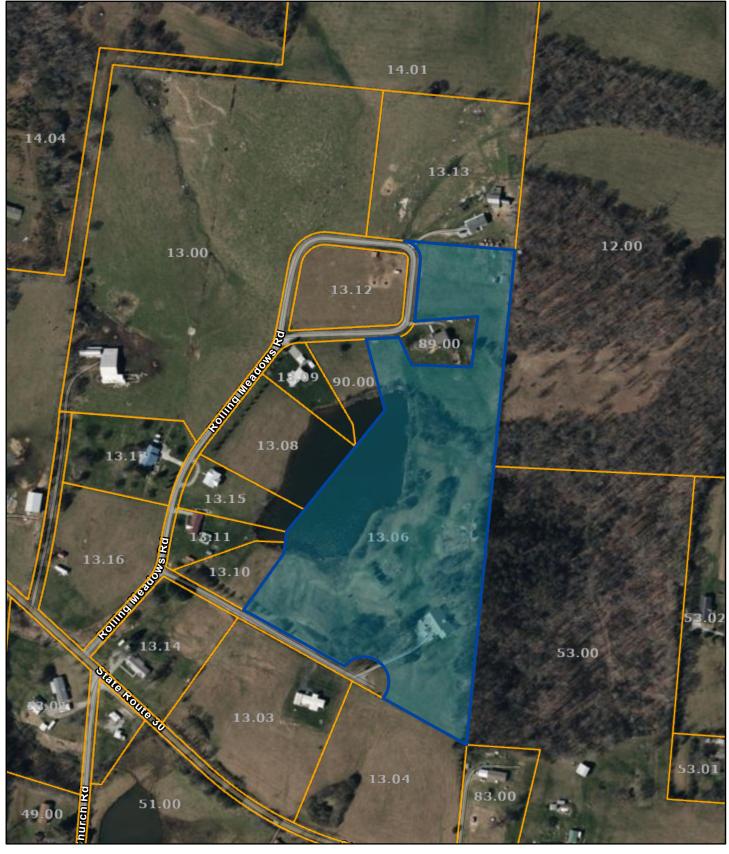

## Van Buren County - Parcel: 049 013.06

Date: May 8, 2025

County: VAN BUREN Owner: FISHER CONNIE S BARBARA LEANN & BRICKFORD WALL Address: ROLLING MEADOWS RD 70 Parcel ID: 049 013.06 Deeded Acreage: 0 Calculated Acreage: 15.12 Vexcel Imagery Date: 2023

The property lines are compiled from information maintained by your local county Assessor's office but are not conclusive evidence of property ownership in any court of law.