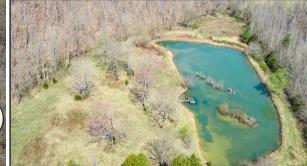

162 acres that is primarily wooded offering numerous recreational and investment opportunities. This property is located just East of Livingston, TN on Jamestown Hwy (Hwy 52) and a short drive to Dale Hollow Lake. It consists of 162 surveyed acres full of mixed hardwood timber, seasonal & upland game, trails and a large pond. A recent Timber Cruise estimated over 814,000 board feet of standing timber on 135 wooded acres of this property. The land & timber will be offered together and sold in 1 tract. There is a neglected SW Mobile Home on the property located at 1418 Jamestown Hwy. For more info, survey plat, timber cruise or to bid, visit eagleauctions.com