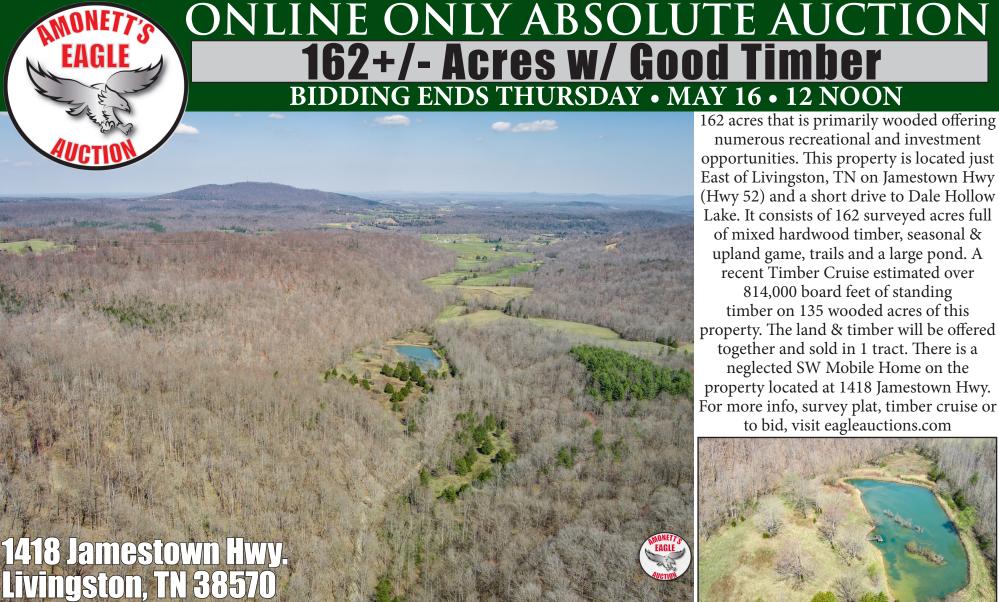

162 acres that is primarily wooded offering numerous recreational and investment opportunities. This property is located just East of Livingston, TN on Jamestown Hwy (Hwy 52) and a short drive to Dale Hollow Lake. It consists of 162 surveyed acres full of mixed hardwood timber, seasonal & upland game, trails and a large pond. A recent Timber Cruise estimated over 814,000 board feet of standing timber on 135 wooded acres of this property. The land & timber will be offered together and sold in 1 tract. There is a neglected SW Mobile Home on the property located at 1418 Jamestown Hwy. For more info, survey plat, timber cruise or to bid, visit eagleauctions.com