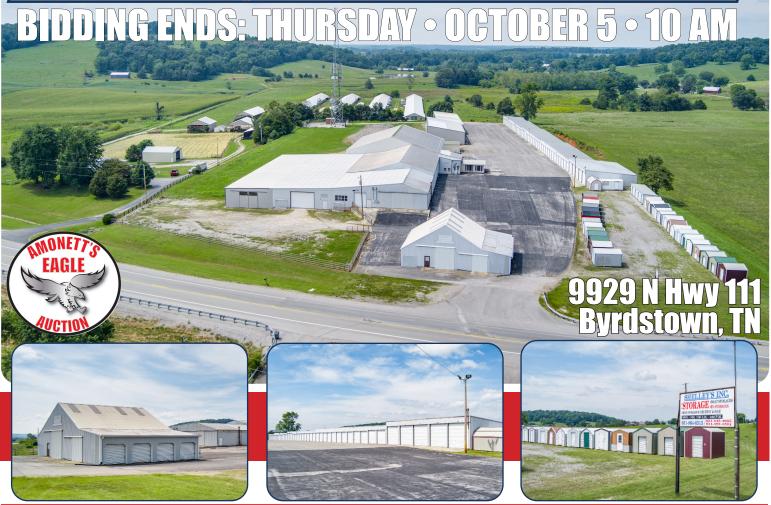

## **ONLINE ONLY ABSOLUTE AUCTION**

Income Producing Commercial Property Boat/RV Storage Facility - Near Dale Hollow Lake

## ONSITE PREVIEW: THURSDAY • SEPTEMBER 21 • 4-6 PM

Situated on Hwy 111 near Dale Hollow Lake, Shelley's Storage is a sprawling 8 +/- acre commercial property with tremendous improvements and a thriving income stream that has additional business opportunities. The property consists of a 109 unit storage facility with additional buildings (suitable for lite industry), office space and a tower

lease. Beyond the existing revenue stream, there is room for expansion with ground space for approximately 100 more units and additional income opportunities.

For current revenue information, lease details and complete information call Lee J. Amonett @ 931-252-1907.