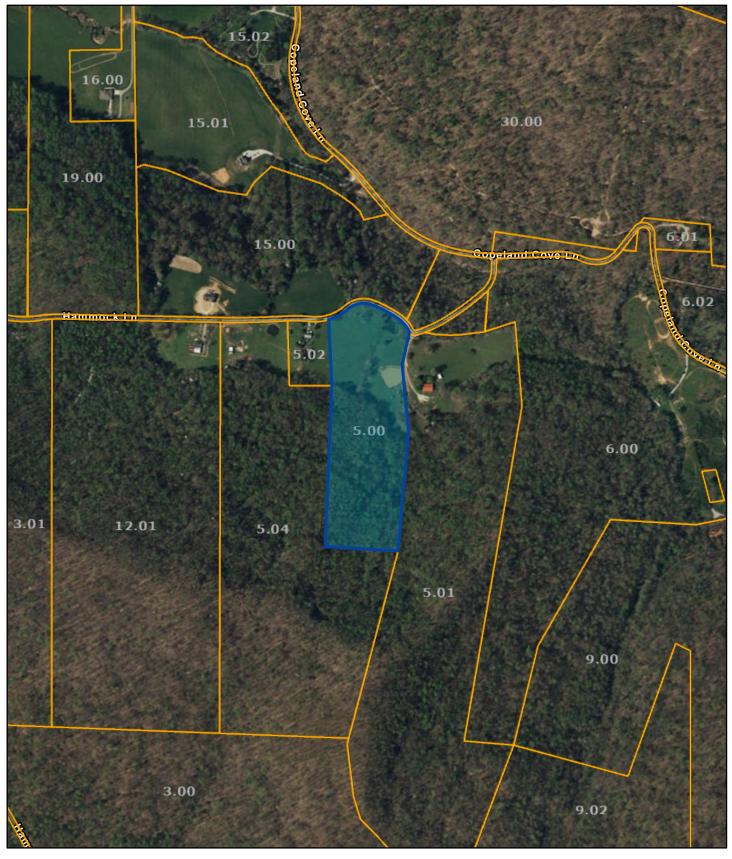

## Overton County - Parcel: 073 005.00

Date: July 24, 2023

County: Overton Owner: MATTHEWS CALLIE HAMMOCK E Address: HAMMOCK RD Parcel Number: 073 005.00 Deeded Acreage: 18.7 Calculated Acreage: 0 Date of TDOT Imagery: 2018 Date of Vexcel Imagery: 2021

The property lines are compiled from information maintained by your local county Assessor's office but are not conclusive evidence of property ownership in any court of law.