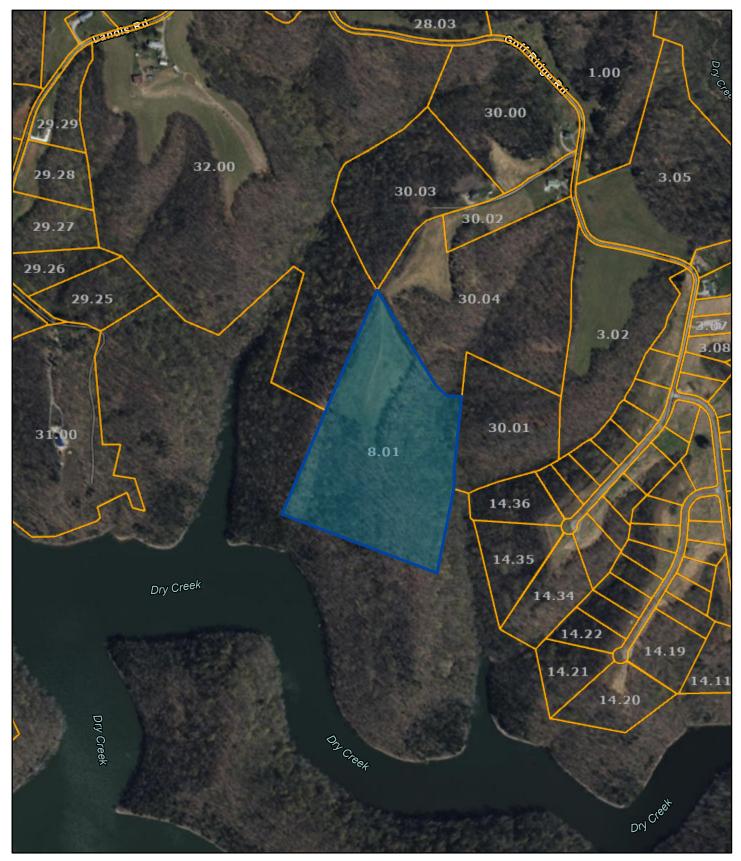

## DeKalb County - Parcel: 049 008.01

Date: November 29, 2023

County: DeKalb

Owner: HERRON HOPE
Address: S/OF GOFF RD
Parcel Number: 049 008.01
Deeded Acreage: 20
Calculated Acreage: 24

Calculated Acreage: 24
Date of TDOT Imagery: 2018
Date of Vexcel Imagery: 2023

The property lines are compiled from information maintained by your local county Assessor's office but are not conclusive evidence of property ownership in any court of law.