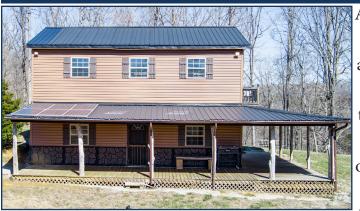

Adjoining Lake Cumberland with views of the iconic Sid Bell Falls, this rustic cabin and unrestricted acreage allows for a private getaway or a chance to enjoy off the grid living! The property will be offered in two tracts, with Tract 1 containing 5.74 +/- acres with a nice building site, 690 ft. of Army Corps boundary line and outstanding views of Lake Cumberland. Tract 2 contains 14.63+/-acres and is where the 1.5 story rustic cabin is located, offering 1152 sq. ft of living space with an open floor plan. Additionally, tract 2 has excellent views of Lake Cumberland, 798 ft. of Corp Boundary line, and a mixture of open land and woodland loaded with wildlife. Rarely do you find a property with lake views such as this, while being able to enjoy the relaxing sound of Sid Bell Falls!