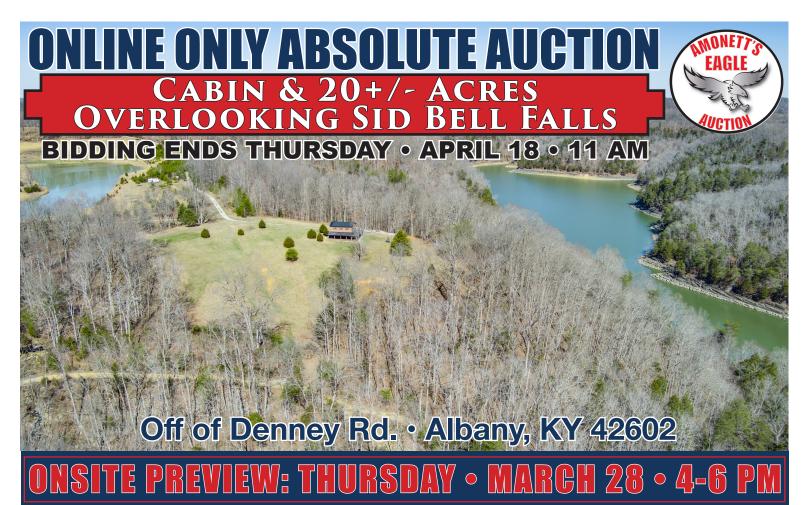

Adjoining Lake Cumberland with views of the iconic Sid Bell Falls, this rustic cabin and unrestricted acreage allows for a private getaway or a chance to enjoy off the grid living! The property will be offered in two tracts, with Tract 1 containing 5.74 +/- acres with a nice building site, 690 ft. of Army Corps boundary line and outstanding views of Lake Cumberland. Tract 2 contains 14.63+/-acres and is where the 1.5 story rustic cabin is located, offering 1152 sq. ft of living space with an open floor plan. Additionally, tract 2 has excellent views of Lake Cumberland, 798 ft. of Corp Boundary line, and a mixture of open land and woodland loaded with wildlife. Rarely do you find a property with lake views such as this, while being able to enjoy the relaxing sound of Sid Bell Falls!