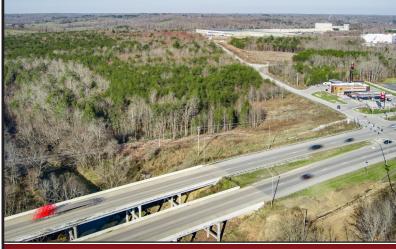

## BIDDING ENDS: TUESDAY, MAY 14, 10 AM

33+/- Acres of Prime Commercial & Industrial Property in Crossville, TN.

Located just off I-40 at exit 317, this 33 acres offers abundant road frontage on N Main St (Hwy 127), Crossroads Dr & My Yamaha Dr. Easily accessible to Interstate 40, Tennessee's main thoroughfare, this property is well suited for numerous heavy or lite industrial opportunities. It is in a Prime Location with a number of chain restaurants, hotels and C-stores nearby as well as adjoining Stonepeak Ceramics and DGNL Tile. It has water, electricity, sewer and gas available. The property will be sold by a recent survey and will be offered in 10 lots. It is available for viewing or call 931-252-1907 to be shown by appointment.