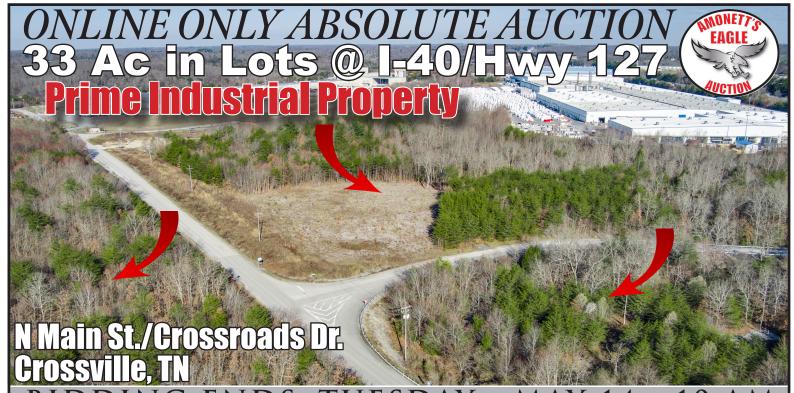

## BIDDING ENDS: TUESDAY, MAY 14, 10 AM

33+/- Acres of Prime Commercial & Industrial Property in Crossville, TN.

Located just off I-40 at exit 317, this 33 acres offers abundant road frontage on N Main St (Hwy 127), Crossroads Dr & My Yamaha Dr. Easily accessible to Interstate 40, Tennessee's main thoroughfare, this property is well suited for numerous heavy or lite industrial opportunities. It is in a Prime Location with a number of chain restaurants, hotels and C-stores nearby as well as adjoining Stonepeak Ceramics and DGNL Tile. It has water, electricity, sewer and gas available. The property will be sold by a recent survey and will be offered in 10 lots. It is available for viewing or call 931-252-1907 to be shown by appointment.