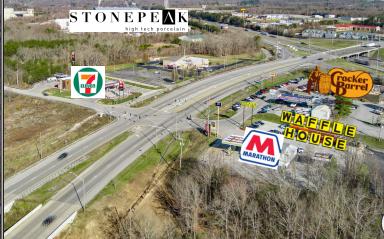

## BIDDING ENDS: TUESDAY, MAY 14, 10 AM

33+/- Acres of Prime Commercial & Industrial Property in Crossville, TN.

Located just off I-40 at exit 317, this 33 acres offers abundant road frontage on N Main St (Hwy 127), Crossroads Dr & My Yamaha Dr. Easily accessible to Interstate 40, Tennessee's main thoroughfare, this property is well suited for numerous heavy or lite industrial opportunities. It is in a Prime Location with a number of chain restaurants, hotels and C-stores nearby as well as adjoining Stonepeak Ceramics and DGNL Tile. It has water, electricity, sewer and gas available. The property will be sold by a recent survey and will be offered in 10 lots. It is available for viewing or call 931-252-1907 to be shown by appointment.