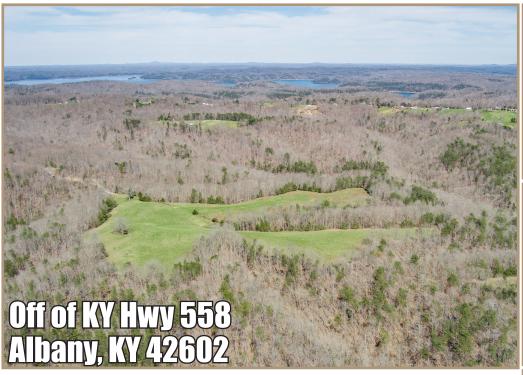

## 51+/- ACRES NEAR MARINA @ ROWENA ONLINE ONLY ABSOLUTE AUCTION

## BIDDING ENDS THURSDAY - APRIL 25 - 10 AM

Consisting of 51 +/- surveyed acres that is located just off of KY Hwy 558 down a gravel road, this intriguing property offers privacy and seclusion all while being approximately 2 miles from Marina @ Rowena on Lake Cumberland. The terrain is a mixture of rolling grassland and woodland with an abundant deer and turkey population. Adjoining the Army Corps of Engineers and Browns Creek, this property offers scenic views and building sites suited for off the grid living. If you have been searching for unrestricted real estate near Lake Cumberland, this is your chance!