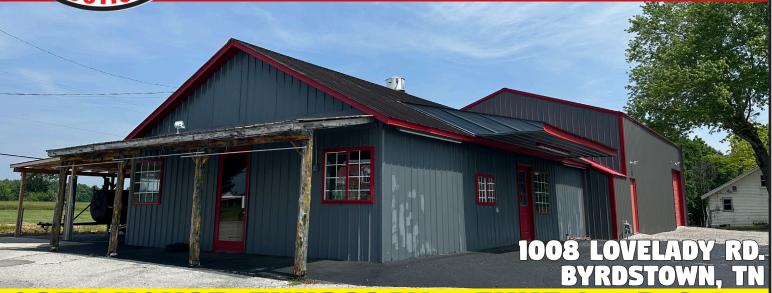

## Commercial Building Older Home • 1.6 Ac Mercedes RV • Box Trailer • Restaurant Equipment

## **ONLINE ONLY ABSOLUTE AUCTION**

BIDDING ENDS: FRIDAY • JUNE 16

A nice commercial building that has recently been remodeled and expanded, it offers numerous business opportunities. It features a large open space designated as a dining area, kitchen & prep stations and multiple restrooms. The high visibility and large 1.6 acre lot situated on Hwy 111 & Lovelady Rd give this property fantastic commercial appeal with many business possibilities.