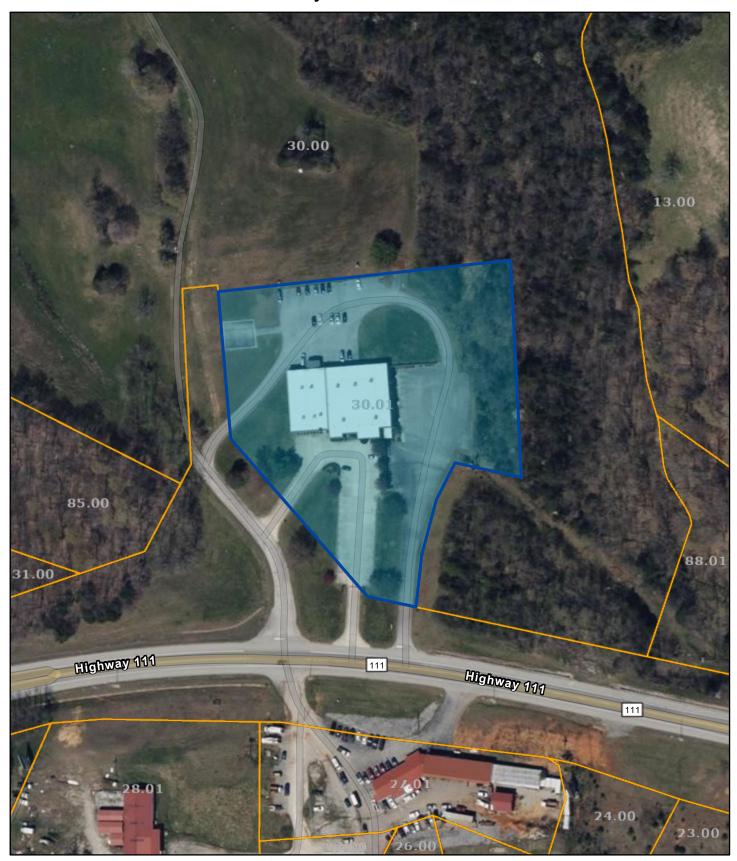

## Pickett County - Parcel: 023 030.01

Date: January 30, 2024

County: Pickett

Owner: TODD WILLIAM ANDREW DO

Address: HWY 111 8401 Parcel Number: 023 030.01

Deeded Acreage: 4 Calculated Acreage: 0 Date of TDOT Imagery: 2022 Date of Vexcel Imagery: 2023

The property lines are compiled from information maintained by your local county Assessor's office but are not conclusive evidence of property ownership in any court of law.