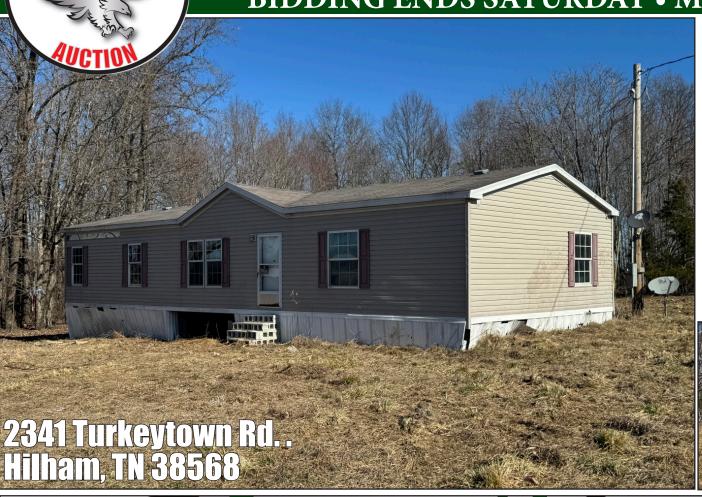

## ONLINE ONLY CHANCERY COURT AUCTION Hage Mobile Home & 1.98+/- Acre Lot BIDDING ENDS SATURDAY • MARCH 22 • 10 AM This 100 to 1 to 6

This 1.98+/- acre lot offers a perfect blend of rural charm and functionality, featuring a 3 bed 2 bath neglected mobile home and a shed. Nestled in a peaceful setting, this property provides ample space for various uses, whether you're looking for a homestead or investment opportunity.