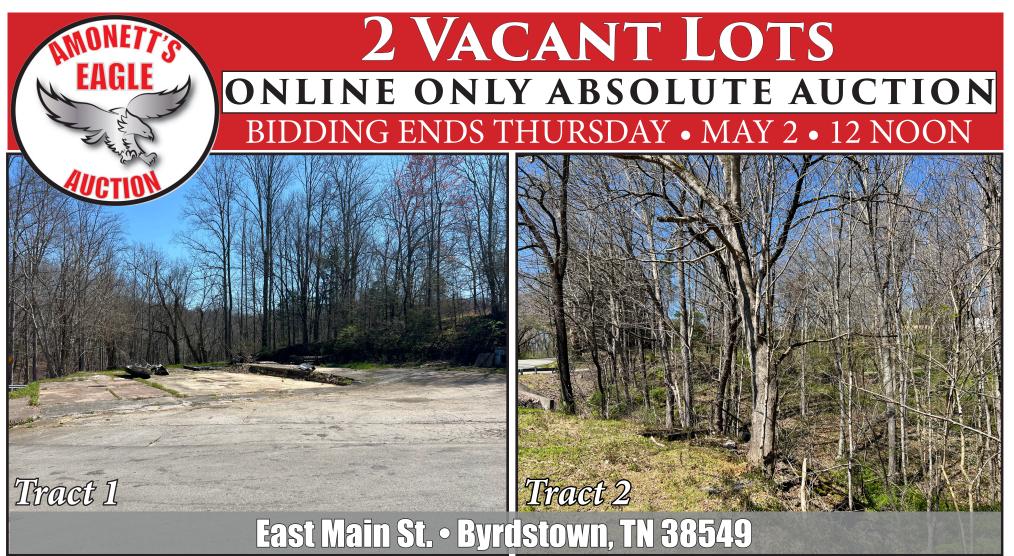

*Tract 1- 0.28* Ac located on the corner of E Main St (Hwy 325) & Greenview Dr in Byrdstown. A corner lot with an existing concrete slab.

*Tract 2- 0.23* Ac located on E Main St (Hwy 325). A wooded sloping lot with a nice creek.