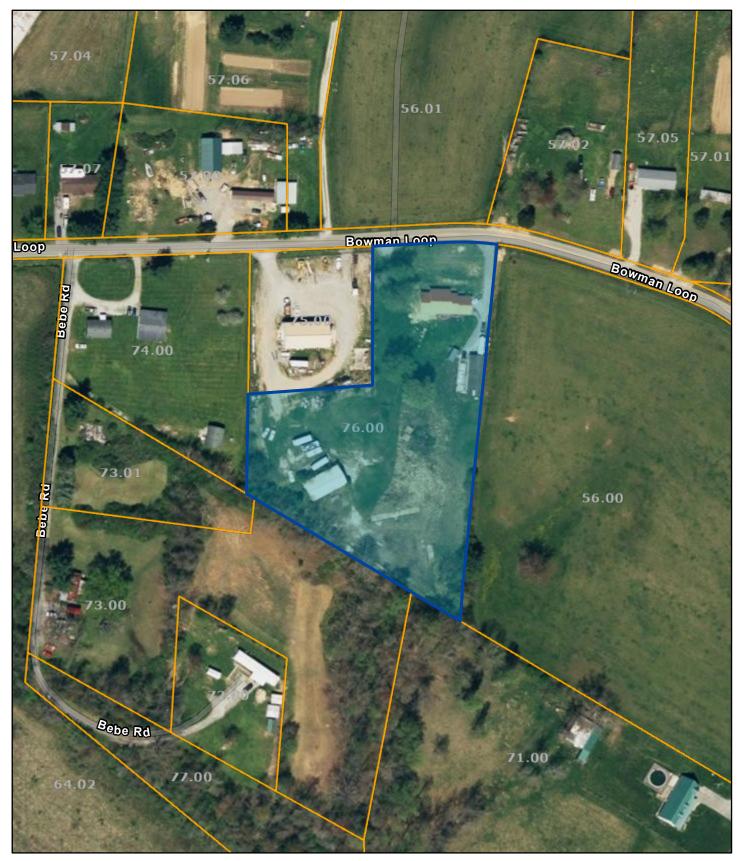

## Cumberland County - Parcel: 039 076.00

Date: May 23, 2023

County: Cumberland Owner: HOWE DOUG

Address: BOWMAN LOOP 3355
Parcel Number: 039 076.00
Deeded Acreage: 3.18
Calculated Acreage: 0
Date of TDOT Imagery: 2018
Date of Vexcel Imagery: 2021

The property lines are compiled from information maintained by your local county Assessor's office but are not conclusive evidence of property ownership in any court of law.